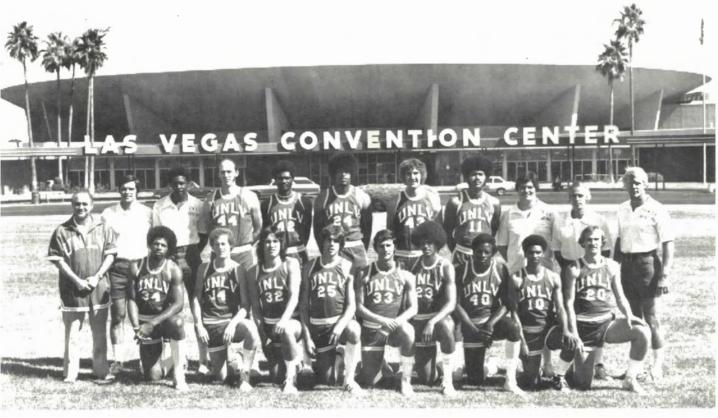

#### 1975-76 UNLV RUNNIN' REBELS

Front row (left to right): Jackie Robinson, Mike Milke, Matt Porter, Glen Gondrezick, Mickey Berkowitz, Reggie heus, Robert Smith and Henry Walther. Standing (left to right): Head Coach Jerry Tarkanian, assistant coach ynn Archibald, student assistant Odis Allison, Don Weimer, Boyd Batts, Lewis Brown, Phil Paramore, Eddie wens, manager Gil Castillo, assistant coach Dennis Hodges and assistant coach Ralph Readout.