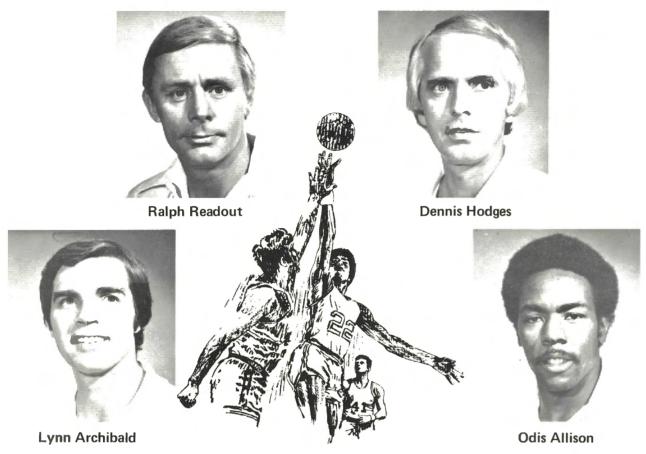

**HEAD COACH: Jerry Tarkanian** 

ASSISTANT COACHES: Ralph Readout, Dennis Hodges, Lynn Archibald

MANAGER: Gil Castillo