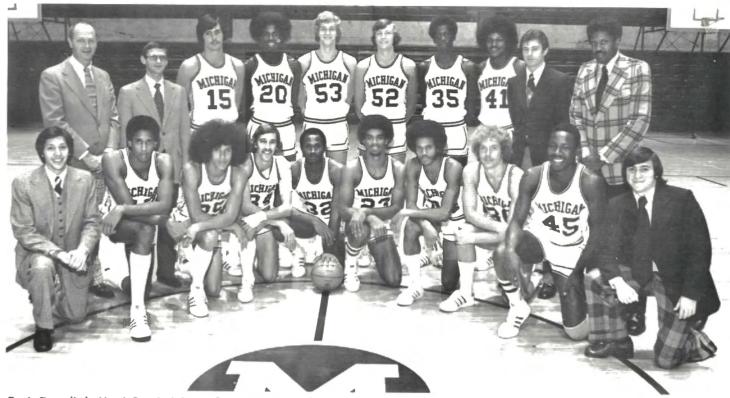

#### UNIVERSITY OF MICHIGAN BASKETBALL TEAM

Back Row (I-r): Head Coach Johnny Orr, Assistant Coach Bill Frieder, Don Johnston, Joel Thompson, Tom Bergen, Len Lillard, Phil Hubbard, Bobby Jones, Assistant Coach Dan Fife, and Assistant Coach Jim Boyce. Kneeling (I-r): Student Manager Chuck Kostantacos, Alan Hardy, Dave Baxter, Lloyd Schinnerer, Captain Wayman Britt, Tom Staton, Rickey Green, Steve Grote, John Robinson and Student Manager Mitchell Kaufman.