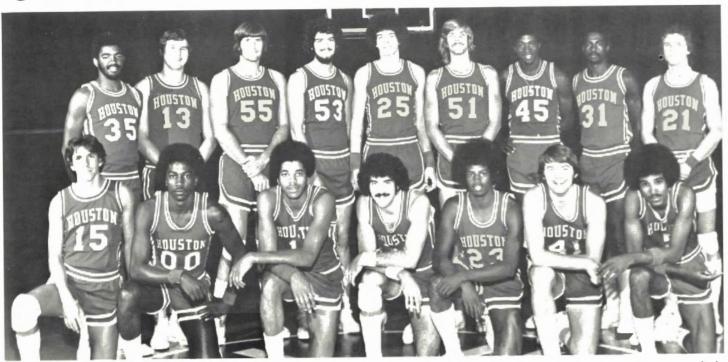

#### 1975-76 UNIVERSITY OF HOUSTON BASKETBALL TEAM

Kneeling (I-r): Kenneth Ciolli, Cecile Rose, Otis Birdsong, Jim Perry, Paul Jackson, Bill McGrath and Emile Shelton. Standing (I-r): George Walker, Gary Noble, Frank Ross, Tim Suddarth, Al Winder, David Marrs, Charles Thompson, Paul Lamb, and Jerrel Sheffield.