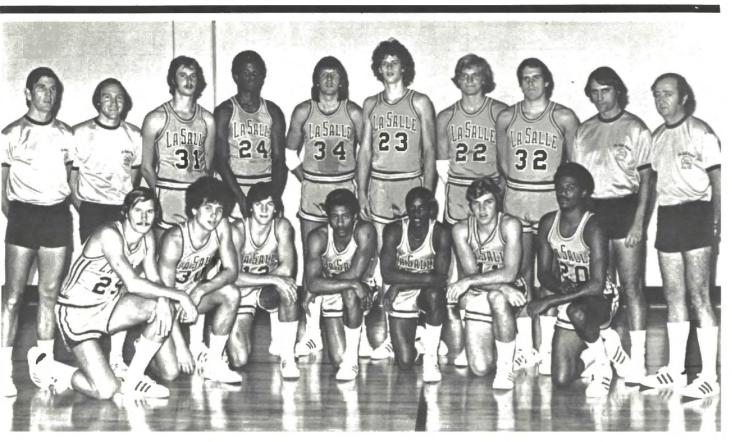

#### LA SALLE COLLEGE NUMERICAL ROSTER

| NO | NAME              | POS | HGT   | WGT | AGE  | CL | HOMETOWN                   |
|----|-------------------|-----|-------|-----|------|----|----------------------------|
| 11 | BARRY BRODZINSKI* | G   | 6'0"  | 160 | 20 - | JR | Philadelphia, Pennsylvania |
| 12 | JOE MIHALICH      | G   | 6'0"  | 165 | 19   | SO | Philadelphia, Pennsylvania |
| 14 | CHARLIE WISE*     | G   | 6'0"  | 155 | 21   | SO | Cape May, New Jersey       |
| 20 | GLENN COLLIER*    | G   | 6'2"  | 150 | 21   | SR | Philadelphia, Pennsylvania |
| 21 | DARYLE CHARLES    | G   | 6'0"  | 160 | 19   | SO | Jersey City, New Jersey    |
| 22 | JIM WOLKIEWICZ    | F   | 6'6"  | 185 | 19   | SO | Philadelphia, Pennsylvania |
| 23 | DONN WILBER*      | С   | 6'10" | 200 | 20   | JR | Radnor, Pennsylvania       |
| 24 | ROBERT HARVEY     | С   | 6′7′′ | 215 | 18   | FR | Elkins Park, Pennsylvania  |
| 25 | JOHN CONNORS      | F   | 6'3"  | 190 | 21   | SR | Drexel Hill, Pennsylvania  |
| 30 | TONY PLAKIS       | G   | 6'4"  | 195 | 19   | FR | Oaklyn, New Jersey         |
| 31 | GREGG METZINGER   | F   | 6′5′′ | 200 | 19   | SO | Barrington, New Jersey     |
| 32 | MIKE ARIZIN       | F   | 6′5″  | 190 | 21   | JR | Springfield, Pennsylvania  |
| 34 | VARICK CUTLER*    | F   | 6'8"  | 200 | 21   | SR | N. Tonawanda, New York     |
|    | Lettermen*        |     |       |     |      |    |                            |

**HEAD COACH: Paul W. Westhead** ASSISTANT COACHES: Joseph O'Connor, Bill Michuda, Dave "Lefty" Ervin **BARTENDER'S UNION LOCAL 165** 

**Supports** 

The UNLV "Runnin' Rebels"

REFRIGERATION **SET UP AND DELIVERED** 