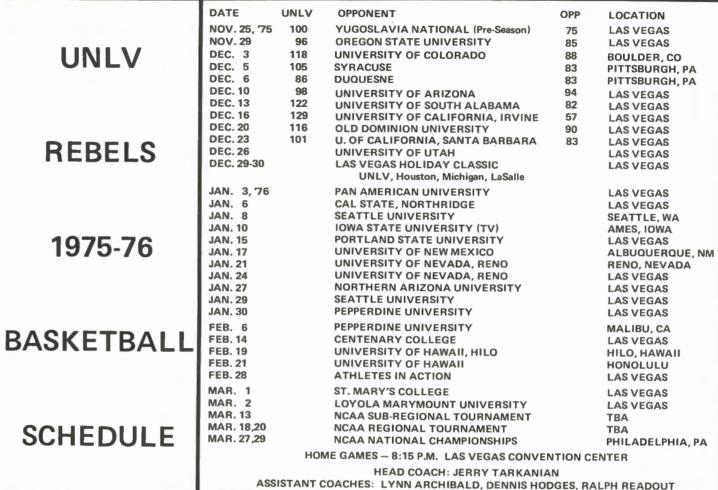

# UNLV RUNNIN' REBELS 1975-76 NUMERICAL ROSTER

| NO. | NAME              | POS | HGT    | WGT | CL | AGE | HOMETOWN (High School or J.C.) |
|-----|-------------------|-----|--------|-----|----|-----|--------------------------------|
| 10  | ROBERT SMITH*     | G   | 5′11″  | 159 | JR | 20  | Los Angeles (Ariz. Western JC) |
| 11  | EDDIE OWENS**     | F   | 6′7′′  | 206 | JR | 20  | Houston, TX (Wheatley)         |
| 14  | MIKE MILKE*       | G   | 6'3"   | 169 | SO | 19  | Chula Vista, CA (Hilltop)      |
| 23  | REGGIE THEUS      | G-F | 6'6''  | 200 | FR | 18  | Inglewood, CA (Inglewood)      |
| 24  | LEWIS BROWN**     | С   | 6'10'' | 220 | JR | 20  | Los Angeles, CA (Verbum Dei)   |
| 25  | GLEN GONDREZICK** | G-F | 6'6''  | 206 | JR | 20  | Boulder, COLO (Boulder)        |
| 32  | MATT PORTER*      | G   | 6'5"   | 188 | SO | 19  | Cypress, CA (Kennedy)          |
| 33  | MICKEY BERKOWITZ  | G   | 6'4"   | 188 | FR | 21  | Tel-Aviv, Israel (Sevah HS)    |
| 34  | JACKIE ROBINSON** | F   | 6'6''  | 198 | JR | 20  | Inglewood, CA (Morningside)    |
| 40  | SAM SMITH         | G-F | 6'4"   | 201 | JR | 21  | Las Vegas (Seminole JC)        |
| 42  | BOYD BATTS*       | F   | 6'7''  | 190 | SR | 22  | Phoenix, ILL (Vincennes JC)    |
| 43  | PHIL PARAMORE     | С   | 6'8''  | 217 | SO | 19  | Las Vegas (Gorman)             |
| 44  | DON WEIMER**      | С   | 6'8''  | 214 | SR | 22  | Chula Vista, CA (Chula Vista)  |
|     |                   |     |        |     |    |     |                                |

**HEAD COACH: Jerry Tarkanian** 

ASSISTANT COACHES: Ralph Readout, Dennis Hodges, Lynn Archibald

MANAGER: Gil Castillo