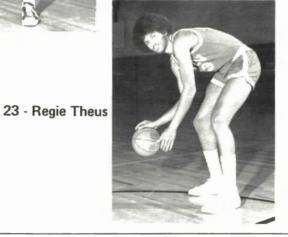

# UNLV RUNNIN' REBELS 1975-76 NUMERICAL ROSTER

| NO. | NAME              | POS | HGT    | WGT | CL | AGE | HOMETOWN (High School or J.C.) |
|-----|-------------------|-----|--------|-----|----|-----|--------------------------------|
| 10  | ROBERT SMITH*     | G   | 5′11″  | 159 | JR | 20  | Los Angeles (Ariz. Western JC) |
| 11  | EDDIE OWENS**     | F   | 6′7′′  | 206 | JR | 20  | Houston, TX (Wheatley)         |
| 14  | MIKE MILKE*       | G   | 6'3"   | 169 | SO | 19  | Chula Vista, CA (Hilltop)      |
| 23  | REGGIE THEUS      | G-F | 6'6''  | 200 | FR | 18  | Inglewood, CA (Inglewood)      |
| 24  | LEWIS BROWN**     | С   | 6'10'' | 220 | JR | 20  | Los Angeles, CA (Verbum Dei)   |
| 25  | GLEN GONDREZICK** | G-F | 6'6''  | 206 | JR | 20  | Boulder, COLO (Boulder)        |
| 32  | MATT PORTER*      | G   | 6'5"   | 188 | SO | 19  | Cypress, CA (Kennedy)          |
| 33  | MICKEY BERKOWITZ  | G   | 6'4"   | 188 | FR | 21  | Tel-Aviv, Israel (Sevah HS)    |
| 34  | JACKIE ROBINSON** | F   | 6'6''  | 198 | JR | 20  | Inglewood, CA (Morningside)    |
| 40  | SAM SMITH         | G-F | 6'4"   | 201 | JR | 21  | Las Vegas (Seminole JC)        |
| 42  | BOYD BATTS*       | F   | 6'7''  | 190 | SR | 22  | Phoenix, ILL (Vincennes JC)    |
| 43  | PHIL PARAMORE     | С   | 6'8''  | 217 | SO | 19  | Las Vegas (Gorman)             |
| 44  | DON WEIMER**      | С   | 6'8''  | 214 | SR | 22  | Chula Vista, CA (Chula Vista)  |
|     |                   |     |        |     |    |     |                                |