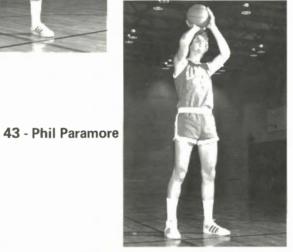

# UNLV RUNNIN' REBELS 1975-76 NUMERICAL ROSTER

| NO. | NAME              | POS | HGT    | WGT | CL | AGE | HOMETOWN (High School or J.C.) |
|-----|-------------------|-----|--------|-----|----|-----|--------------------------------|
| 10  | ROBERT SMITH*     | G   | 5′11″  | 159 | JR | 20  | Los Angeles (Ariz. Western JC) |
| 11  | EDDIE OWENS**     | F   | 6′7′′  | 206 | JR | 20  | Houston, TX (Wheatley)         |
| 14  | MIKE MILKE*       | G   | 6'3"   | 169 | SO | 19  | Chula Vista, CA (Hilltop)      |
| 23  | REGGIE THEUS      | G-F | 6'6''  | 200 | FR | 18  | Inglewood, CA (Inglewood)      |
| 24  | LEWIS BROWN**     | С   | 6'10'' | 220 | JR | 20  | Los Angeles, CA (Verbum Dei)   |
| 25  | GLEN GONDREZICK** | G-F | 6'6''  | 206 | JR | 20  | Boulder, COLO (Boulder)        |
| 32  | MATT PORTER*      | G   | 6'5"   | 188 | SO | 19  | Cypress, CA (Kennedy)          |
| 33  | MICKEY BERKOWITZ  | G   | 6'4"   | 188 | FR | 21  | Tel-Aviv, Israel (Sevah HS)    |
| 34  | JACKIE ROBINSON** | F   | 6'6''  | 198 | JR | 20  | Inglewood, CA (Morningside)    |
| 40  | SAM SMITH         | G-F | 6'4"   | 201 | JR | 21  | Las Vegas (Seminole JC)        |
| 42  | BOYD BATTS*       | F   | 6'7''  | 190 | SR | 22  | Phoenix, ILL (Vincennes JC)    |
| 43  | PHIL PARAMORE     | С   | 6'8''  | 217 | SO | 19  | Las Vegas (Gorman)             |
| 44  | DON WEIMER**      | С   | 6'8''  | 214 | SR | 22  | Chula Vista, CA (Chula Vista)  |
|     |                   |     |        |     |    |     |                                |