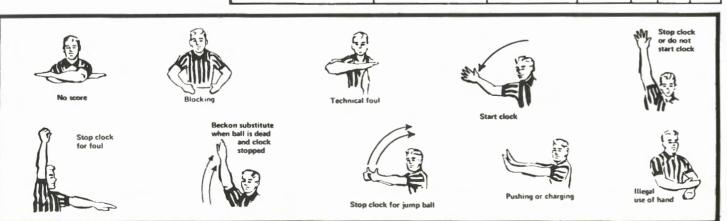

111111111111 | 12345 |    |    |    |
| 40 - 41 MCGRATH  | 22222222222222 | 11111111111  | 12345 |    |    |    |
| 44 - 45 THOMPSON | 22222222222222 | 111111111111 | 12345 |    |    |    |
| 50-51 MARRS      | 22222222222222 | 11111111111  | 12345 |    |    |    |
| 52-53 SUDDARTH   | 22222222222222 | 111111111111 | 12345 |    |    |    |
| 54 - 55 ROSS     | 22222222222222 | 11111111111  | 12345 |    |    |    |
|                  | 22222222222222 | 111111111111 | 12345 |    |    |    |
|                  | 22222222222222 | 11111111111  | 12345 |    |    |    |
|                  | 22222222222222 | 11111111111  | 12345 |    |    |    |
|                  | 22222222222222 | 111111111111 | 12345 |    |    |    |
|                  |                |              |       |    |    |    |



# HOLIDAY CLASSIC

#### **MICHIGAN**

| FIELD GOALS      | FREF THROWS                            | FOULS                       | FG                                                                                                                                                                                                                                                                                                                                                                                                                                                                                                                                                                                       | FT